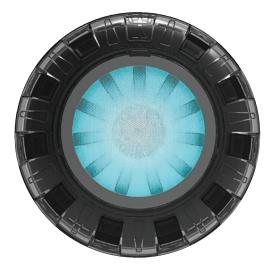

From the strength and durability of its components, to its class leading LED performance; every aspect of the ARGON 3" has been developed with the industry in mind.

Its premium German engineered LED's and advanced optics are coupled with the industry's first forward-facing Heat Sink design; delivering a slim, modern profile while maximizing the cooling efficiency by forcing heat forward, into the pool – not the niche.

#### LED Light Type MULTI PLUS

RGB+W LED Array: WAVELENGTH: Varies LUMENS: 1000lm 7 colors + 4 shows COLOR RANGE: MULTIPLUS