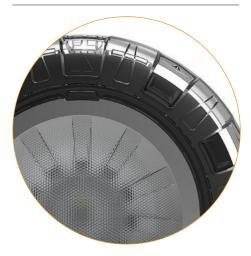

From the strength and durability of its components, to its class leading LED performance; every aspect of the ARGON 3" has been developed with the industry in mind.

Its premium German engineered LED's and advanced optics are coupled with the industry's first forward-facing Heat Sink design; delivering a slim, modern profile while maximizing the cooling efficiency by forcing heat forward, into the pool – not the niche.

With the ARGON Quick-Connect plug attachment system and superior niche cable storage; the **ARGON** can be winterized in minutes and the smart niche cover will ensure the plug and niche are protected, in even the harshest climates.