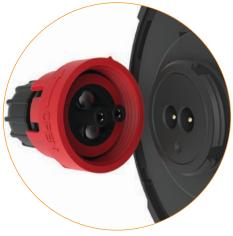

With the ARGON Quick-Connect plug attachment system and superior niche cable storage; the **ARGON** can be winterized in minutes and the smart niche cover will ensure the plug and niche are protected, in even the harshest climates.

# **BUILT SMART**

Innovative features like our Quick Connect Plug guarantee you're working smarter with easier installation and servicing throughout the year