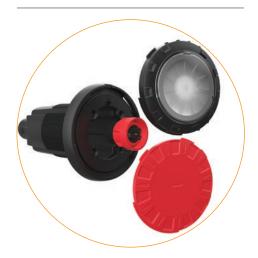

With the ARGON Quick-Connect plug attachment system and superior niche cable storage; the **ARGON** can be winterized in minutes and the smart niche cover will ensure the plug and niche are protected, in even the harshest climates.

## **BUILT FOR EXTREMES**

ARGON offers a smarter winterizing system with the Click'n'Twist Winterization Cap for protection during extreme conditions, and simple, fast servicing

# **BUILT SMART**

Innovative features like our Quick Connect Plug guarantee you're working smarter with easier installation and servicing throughout the year