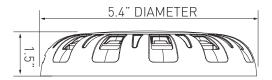

#### **Product Specification**

10.5~13v AC VOLTAGE: 15w WATTAGE: IPX8 INGRESS PROTECTION: Composite and SUITABLE FOR:

Steel Wall Vinyl Pools